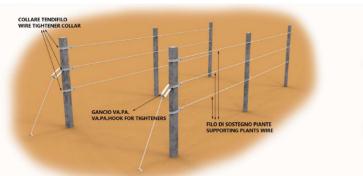

## Brookdale Farm Supplies

Valente's concrete posts are prestressed reinforced posts that are trapezoidal shape with four smooth sides and no edges. This prevents wear on hail netting or other coverings. The Valente trellis system can be done three different ways; standard trellis support, tall trellis support for future installation of netting or the tall trellis with hail netting included. Many different types and colors of hail netting available. 2.5 acres of apples at 12' row spacing fits in an overseas container. Container loads are delivered directly to your farm. Note: posts need to be vibrated in. Give us a call for more information and to get a quote with trellis modeling.