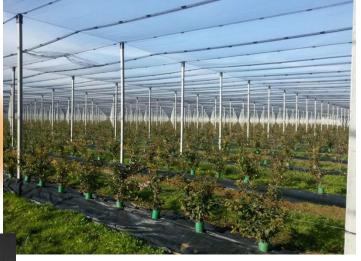

## Brookdale Farm Supplies

Valente's concrete posts are prestressed reinforced posts that are trapezoidal shape with four smooth sides and no edges. This prevents wear on hail netting or other coverings. The Valente trellis system can be done three different ways; standard trellis support, tall trellis support for future installation of netting or the tall trellis with hail netting included. Many different types and colors of hail netting available. 2.5 acres of apples at 12' row spacing fits in an overseas container. Container loads are delivered directly to your farm. Note: posts need to be vibrated in. Give us a call for more information and to get a quote with trellis modeling.