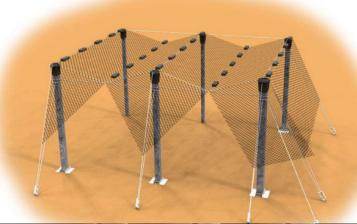

## Brookdale Farm Supplies

Valente's concrete posts are prestressed reinforced posts that are trapezoidal shape with four smooth sides and no edges. This prevents wear on hail netting or other coverings. The Valente trellis system can be done three different ways; standard trellis support, tall trellis support for future installation of netting or the tall trellis with hail netting included. Many different types and colors of hail netting available. 2.5 acres of apples at 12' row spacing fits in an overseas container. Container loads are delivered directly to your farm. Note: posts need to be vibrated in. Give us a call for more information and to get a quote with trellis modeling.