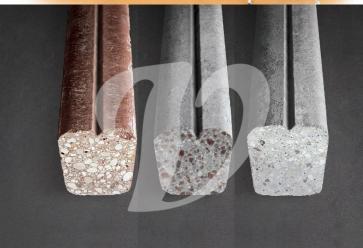

## Brookdale Farm Supplies

Valente's concrete posts are prestressed reinforced posts that are trapezoidal shape with four smooth sides and no edges. This prevents wear on hail netting or other coverings. The Valente trellis system can be done three different ways; standard trellis support, tall trellis support for future installation of netting or the tall trellis with hail netting included. Many different types and colors of hail netting available. 2.5 acres of apples at 12' row spacing fits in an overseas container. Container loads are delivered directly to your farm. Note: posts need to be vibrated in. Give us a call for more information and to get a quote with trellis modeling.