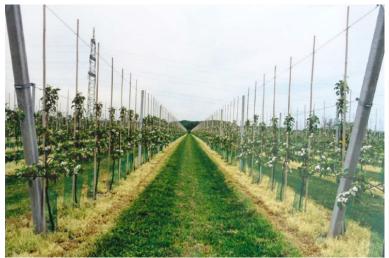

## Brookdale Farm Supplies

Valente's concrete posts are prestressed reinforced posts that are trapezoidal shape with four smooth sides and no edges. This prevents wear on hail netting or other coverings. The Valente trellis system can be done three different ways; standard trellis support, tall trellis support for future installation of netting or the tall trellis with hail netting included. Many different types and colors of hail netting available. 2.5 acres of apples at 12' row spacing fits in an overseas container. Container loads are delivered directly to your farm. Note: posts need to be vibrated in. Give us a call for more information and to get a quote with trellis modeling.